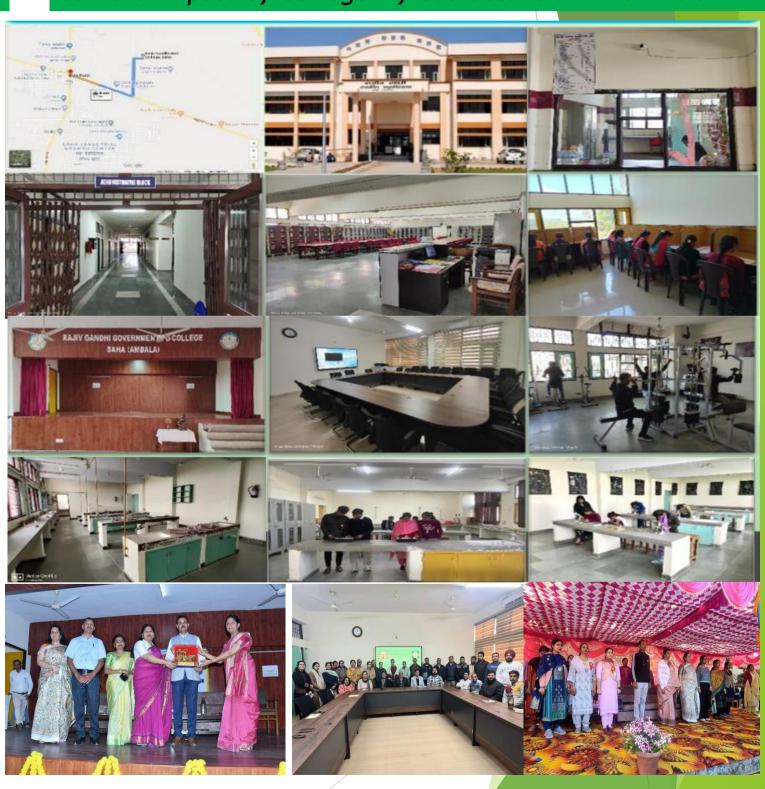

hysics
  Chemistry, Botany,
  Zoology, language and
  Computer labs with
  internet facility
- 7 smart class rooms
- Air conditioned Library

- Well acknowledged staff
- NCC, NSS, Placement cell
- Canteen , Dispensary room
- Gymnasium, Open gym, sports ground facility
- MPH, Conference room

# Courses offered by the College

#### **Under- Graduate Courses**

- BA- 240 Seats
- BCOM- 160 Seats
- BSc Physical Science-80 seats
- BSc Life Science- 20 seats

#### **Post-Graduate Courses**

- MCOM- 40 Seats
- MSc Geography -40 Seats

Contact here for any admission related queries:-

Arts – **9888272731**, **9588776256**, **8295662727** 

Commerce – **9416652766**, **8168676963** Science - **8607234255**, **7206274983**, **9991409049** 

### Some Glimpses of College Infrastructure and Activities